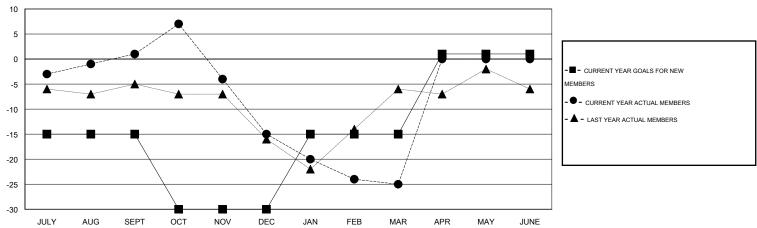

## GMT: Judy Hankom LOCATION IOWA GMT CA 1

|               |                  | Clubs            |                  |                  | Members               |                    |                                     |                    |                  |
|---------------|------------------|------------------|------------------|------------------|-----------------------|--------------------|-------------------------------------|--------------------|------------------|
|               | RESUL            | TS FOR 2014-2015 |                  |                  | RESULTS FOR 2014-2015 |                    |                                     |                    |                  |
| QUARTER       | NEW CLUB<br>GOAL | NEW CLUBS        | DROPPED<br>CLUBS | NET<br>GAIN/LOSS | QUARTER               | NEW MEMBER<br>GOAL | CHARTER AND<br>NEW MEMBERS<br>ADDED | DROPPED<br>MEMBERS | NET<br>GAIN/LOSS |
| JULY/AUG/SEPT | 0                | 0                | 0                | 0                | JULY/AUG/SEPT         | -15                | 23                                  | 22                 | 1                |
| OCT/NOV/DEC   | 0                | 0                | 0                | 0                | OCT/NOV/DEC           | -15                | 22                                  | 38                 | -16              |
| JAN/FEB/MAR   | 0                | 0                | 0                | 0                | JAN/FEB/MAR           | 15                 | 18                                  | 28                 | -10              |
| APR/MAY/JUNE  | 0                | 0                | 0                | 0                | APR/MAY/JUNE          | 16                 | 0                                   | 0                  | 0                |

#### GOALS AND ACTUAL MEMBERS CUMULATIVE

| DROPPED CLUBS: 0  DROPPED MEMBERS |               | 28 CLUBS OF 48 ADDED 1 OR MORE NEW MEMBERS | GENDER DISTRIBU<br>MALE<br>FEMALE     | TION<br>1,153 (81.25%)<br>266 (18.75%) |           |
|-----------------------------------|---------------|--------------------------------------------|---------------------------------------|----------------------------------------|-----------|
| DECEASED CLUB CANCELLED OTHER     | 15<br>0<br>73 | CLICK HERE FOR HEALTH ASSESSMENT DATA      | FAMILY UNIT MEMBERS HEAD OF HOUSEHOLD |                                        | 167<br>82 |
| TOTAL                             | 88            |                                            | NON-HEAD OF HOUSEHOLD                 | )                                      | 85        |